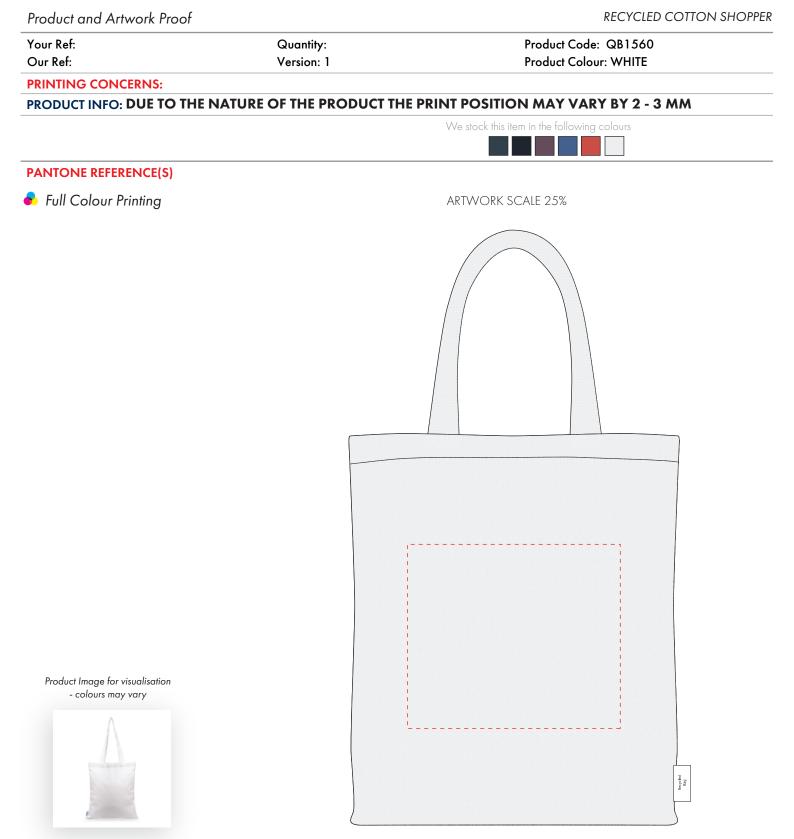

The dashed line is to demonstrate print area and will not appear on your printed item

To proceed, please approve visual via the online system.

ARTWORK SCALE 100% Max print area: 250mm x 250mm

\_\_\_\_\_ \_ \_ \_